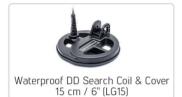

Waterproof DD Search Coil 15 cm / 6" (LG15)

Waterproof DD Search Coil 28 cm / 11" (LG28)

· Custom I CD Display

Backlight · Yes LED Flashlight : Yes

: 1.4 kg (3.0lbs.) including the search coil Weight

: 63 cm - 132 cm (25" - 52") adjustable Length

# OPTIONAL .