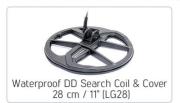

Frequency Shift : Yes

Noise Cancellation · Yes

Vibration · Yes

Sensitivity Setting : 30 levels

Target ID : 01 - 60

Search Coil : The Legend WHP:

Waterproof DD Search Coil 28 cm / 11" (LG28)

The Legend Pro Pack:

Waterproof DD Search Coil 15 cm / 6" (LG15)

Waterproof DD Search Coil 28 cm / 11" (LG28)

· Custom I CD Display

Backlight · Yes LED Flashlight : Yes

: 1.4 kg (3.0lbs.) including the search coil Weight

: 63 cm - 132 cm (25" - 52") adjustable Length