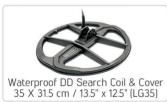

Frequency Shift : Yes

Noise Cancellation · Yes

Vibration · Yes

Sensitivity Setting : 30 levels

Target ID : 01 - 60

Search Coil : The Legend WHP:

Waterproof DD Search Coil 28 cm / 11" (LG28)

The Legend Pro Pack:

# THE LEGEND PRO PACK ALSO INCLUDES \_\_\_