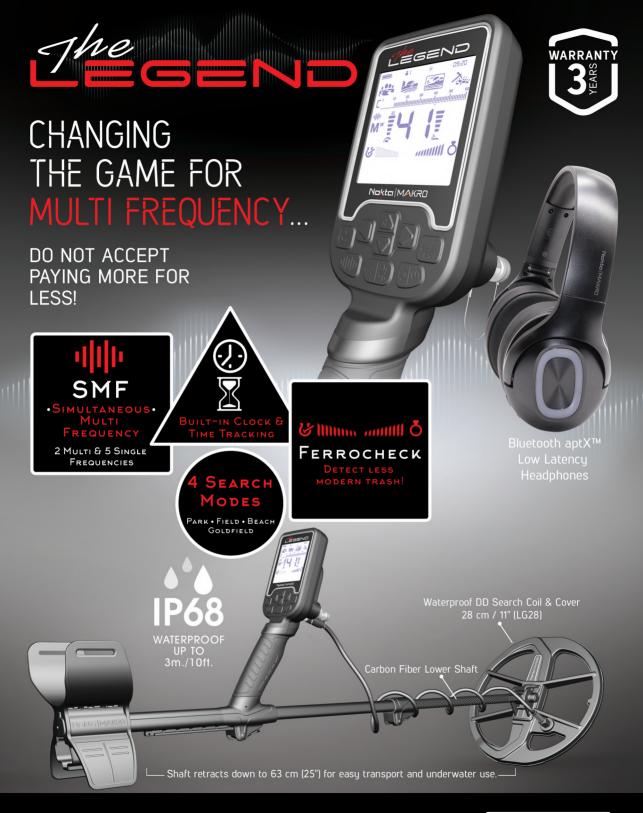

Nokta Makro's first simultaneous multi frequency metal detector **The LEGEND** is loaded with features that makes it the best multi-purpose detector, adaptable for all types of targets and ground conditions.

This "legendary" metal detector offers exceptional performance in the toughest conditions in its world-praised robust and waterproof design and comes at a price that sets a new standard in the industry.

Its depth and advanced discrimination capability in trashy sites along with its silent and stable operation on the beach and underwater will captivate all land and beach hunters.

The LEGEND is equipped with specifications that are suitable also for gold prospectors to be able detect those small gold nuggets in highly

Fully submersible up to 3 meters (10ft) and protected from total dust ingress.

#### Advanced Discrimination Settings

- All Metal
- · Ferrous Off
- Ground Effect Off
- Custom (Notch Discrimination)

Noise Cancellation & Frequency Shift Get rid of EMI easily.

Recovery Speed Setting Enables you to detect smaller targets among trash by adjusting the speed of target response.

# 60 Target IDs & Harmonic Tones Accurate Target IDs and harmonic

tones with adjustable frequencies allow you to identify targets

#### Adjustable Threshold

Lets you set the threshold level and frequency in every mode.

#### 4 Custom User Profiles

Save your favorite settings for different locations and/or targets separately in every mode for each of the 4 user profiles totaling 16 different sets of settings!

### Vibration

The LEGEND will vibrate upon detection of target! Ideal for the hearing impaired users as well as for detection underwater.

#### Backlit LCD & LED Flashlight

An awesome feature for those night hunts!

#### Lightweight (1.4kg / 3.0lbs)

Well balanced - Enjoy detecting for extended hours without fatigue.

## Long Battery Life

Easily charge it with a USB charger or powerbank. Provides up to 20 hours of use\*.

#### Online Firmware Updates

Stay up-to-date with firmware updates (via USB) and get the most out of your detector.

# **TECHNICAL SPECIFICATIONS**

Operating Frequencies: Multi(2), 4kHz, 10kHz, 15kHz, 20kHz, 40kHz

Audio Frequencies : 100Hz - 1200Hz adjustable

Search Modes : 4 (Park / Field / Beach / Gold Field)

Custom User Profiles 4

Audio Tones  $\cdot 60$ 

Tone Volume · Yes

Tone Break : Yes

Tone Frequencu : Yes

Adjustable Threshold: Yes

Notch Filter : Yes

Ground Balance : Automatic / Manual / Tracking

**Pinpoint** : Yes

Frequency Shift : Yes

Noise Cancellation · Yes

Vibration · Yes

Sensitivity Setting : 30 levels

Target ID : 01 - 60

Search Coil : The Legend WHP:

Waterproof DD Search Coil 28 cm / 11" (LG28)

The Legend Pro Pack:

Waterproof DD Search Coil 15 cm / 6" (LG15)

Waterproof DD Search Coil 28 cm / 11" (LG28)

· Custom I CD Display

Backlight · Yes LED Flashlight : Yes

: 1.4 kg (3.0lbs.) including the search coil Weight

: 63 cm - 132 cm (25" - 52") adjustable Length

Battery : 5050mAh Lithium Polymer

Warranty : 3 years

Qualcomm® aptX